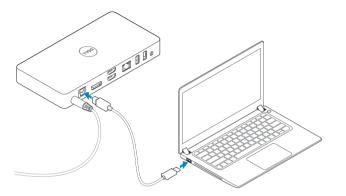

### 1 MOTE: Install the drivers first before connecting the Docking Station to your computer.