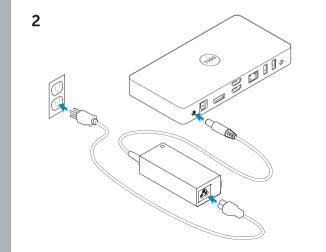

### 1 MOTE: Install the drivers first before connecting the Docking Station to your computer.