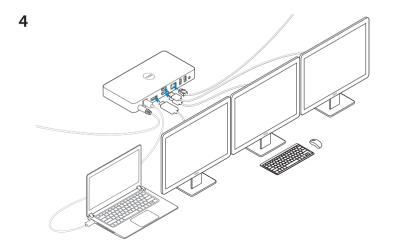

### 1 MOTE: Install the drivers first before connecting the Docking Station to your computer.

## 3

# Dell<sup>™</sup> Docking Station - USB 3.0

DELL

# Quick Start Guide



Driver download links: • dell.com/support • displaylink.com/downloads

Corporate installation software package: displaylink.com/corporateinstall







dell.com/support dell.com/contactdell dell.com/regulatory\_compliance

Regulatory model : D3100



EHE

© 2017 Dell Inc.

Printed in China. 2017-01

#### 

NOTE: For more information, see User's Guide at dell.com/support
NOTE: The latest drivers update can be downloaded from the DisplayLink support website at displaylink.com/support
NOTE: For network/IT administrators, please visit this link for a corporate installation software package. (\*User registration required) displaylink.com/corporateinstall

Features